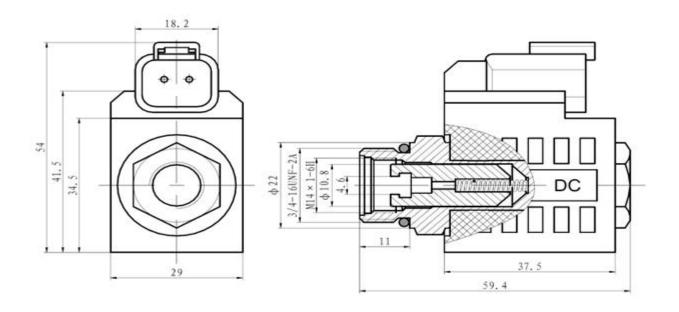

## **Specification of Cartridge Valve Series**

Model No: LSV2-08-2NCS-2DR



## **Technical Data**

| Rat | ed Voltage<br>(V) | Rated<br>Resistance<br>(Ω) | Oil pressure<br>Duration (MPa) | Protection<br>Grade | operation<br>frequency high<br>voltage testing<br>1000v/1 minute |
|-----|-------------------|----------------------------|--------------------------------|---------------------|------------------------------------------------------------------|
|     | 24VDC             | 37.9Ω ( 20°C )             | 25Mpa                          | IP67                | no flashover                                                     |

## **External Shape and Connected Dimension**